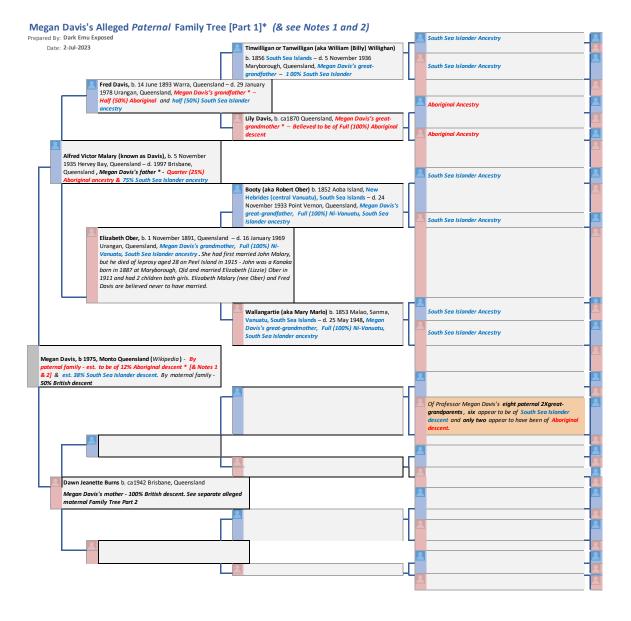

<sup>\*</sup> Red text indicates Megan Davis' ancestors who are of Aboriginal descent

Note 1 - This family tree has been constructed in good faith based on publicly available records and information from Megan Davis herself and from other members of the Davis families.

Note 2 - Disclaimer: This genealogical work has been undertaken in good faith and is based on the publicly available records. However, it cannot account for events which may result in Aboriginal or Torres Strait Islander (TSI) ancestry entering into the family line, such as via a private or unrecorded adoption of an Aboriginal or TSI child into the family, or a relationship out of wedlock between a family member and an Aboriginal or TSI person that produced a child of Aboriginal or TSI descent who was then incorporated into the family without record, or with a record that did not disclose the Aboriginality or TSI-descent of that child.