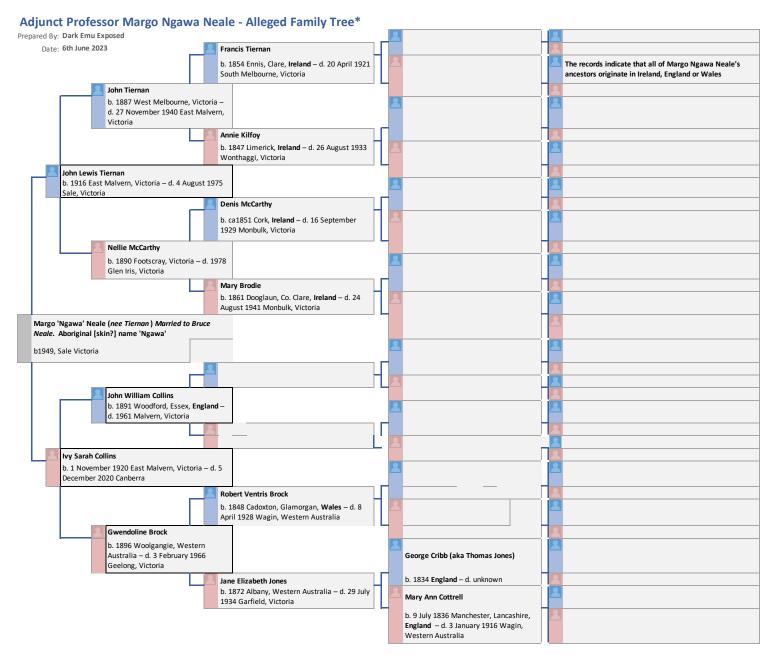

Note \* - This family tree has been constructed in good faith based on publically available records.

Disclaimer: This genealogical work has been undertaken in good faith and is based on the publicly available records. However, it cannot account for events which may result in Aboriginal ancestry entering into the family line such as via a private or unrecorded adoption of an Aboriginal child into the family, or a relationship out of wedlock between a family member and an Aboriginal person that produced a child of Aboriginal descent who was then incorporated into the family without record, or with a record that did not disclose the Aboriginality of that child.