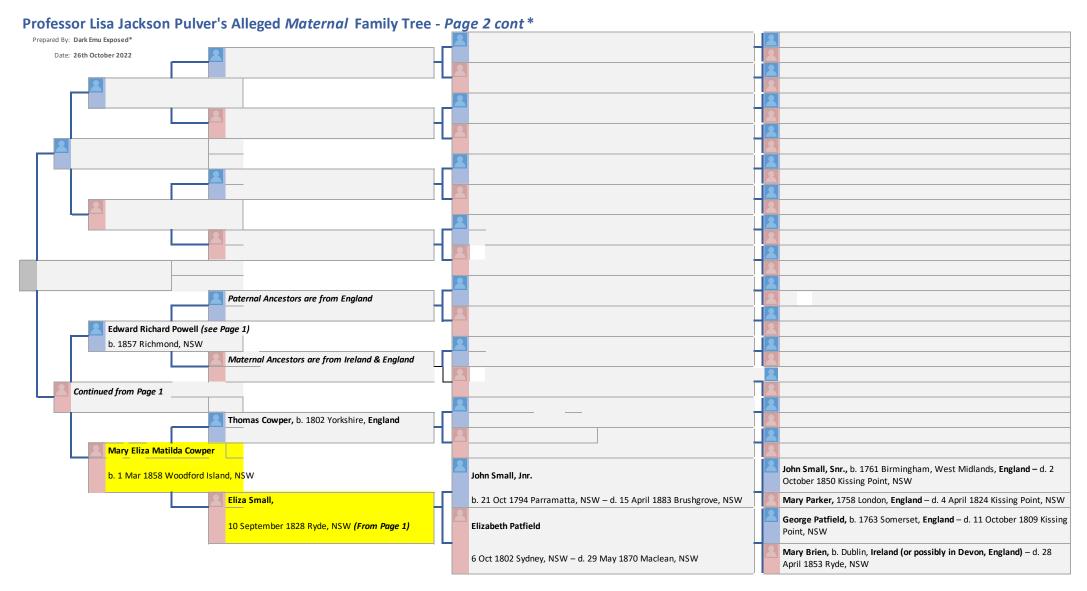

Note \* - This family tree has been constructed in good faith based on publically available records.

Yellow colour indicates the Cowper and Small family lines following on from Page 1 of the maternal family tree.