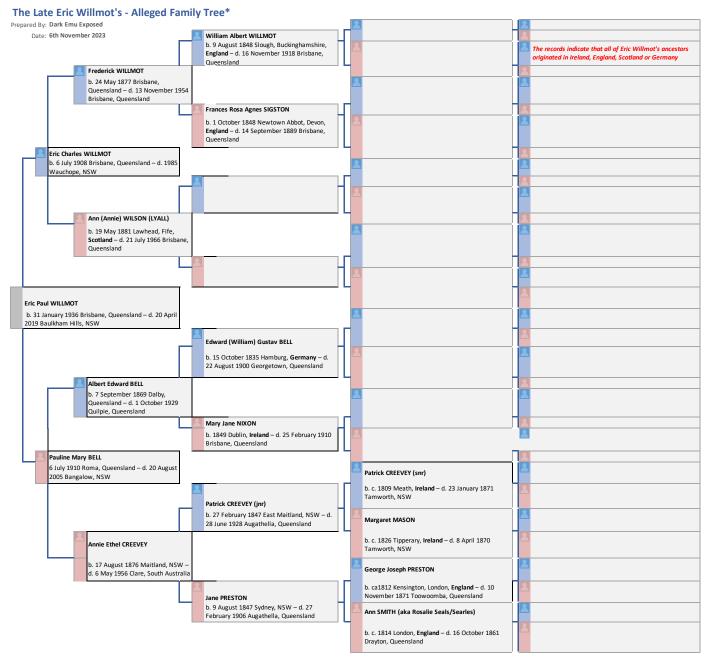

Note \* - This family tree has been constructed in good faith based on publically available records.

Disclaimer: This genealogical work has been undertaken in good faith and is based on the publicly available records. However, it cannot account for events which may result in Aboriginal ancestry entering into the family line such as via a private or unrecorded adoption of an Aboriginal child into the family, or a relationship out of wedlock between a family member and an Aboriginal person that produced a child of Aboriginal descent who was then incorporated into the family without record, or with a record that did not disclose the Aboriginality of that child.