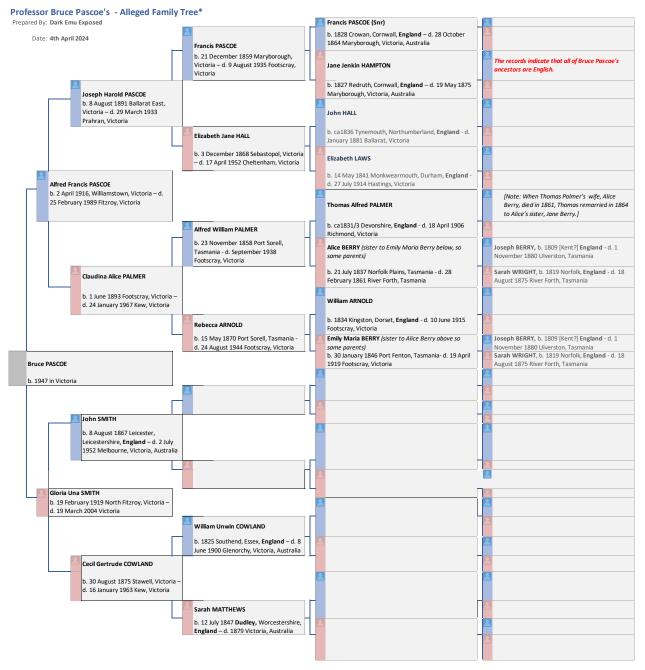

Note \* - This family tree has been constructed in good faith based on publically available records.

Disclaimer: This genealogical work has been undertaken in good faith and is based on the publicly available records. However, it cannot account for events which may result in Aboriginal ancestry entering into the family line such as via a private or unrecorded adoption of an Aboriginal child into the family, or a relationship out of wedlock between a family member and an Aboriginal person that produced a child of Aboriginal descent who was then incorporated into the family without record, or with a record that did not disclose the Aboriginality of that child.